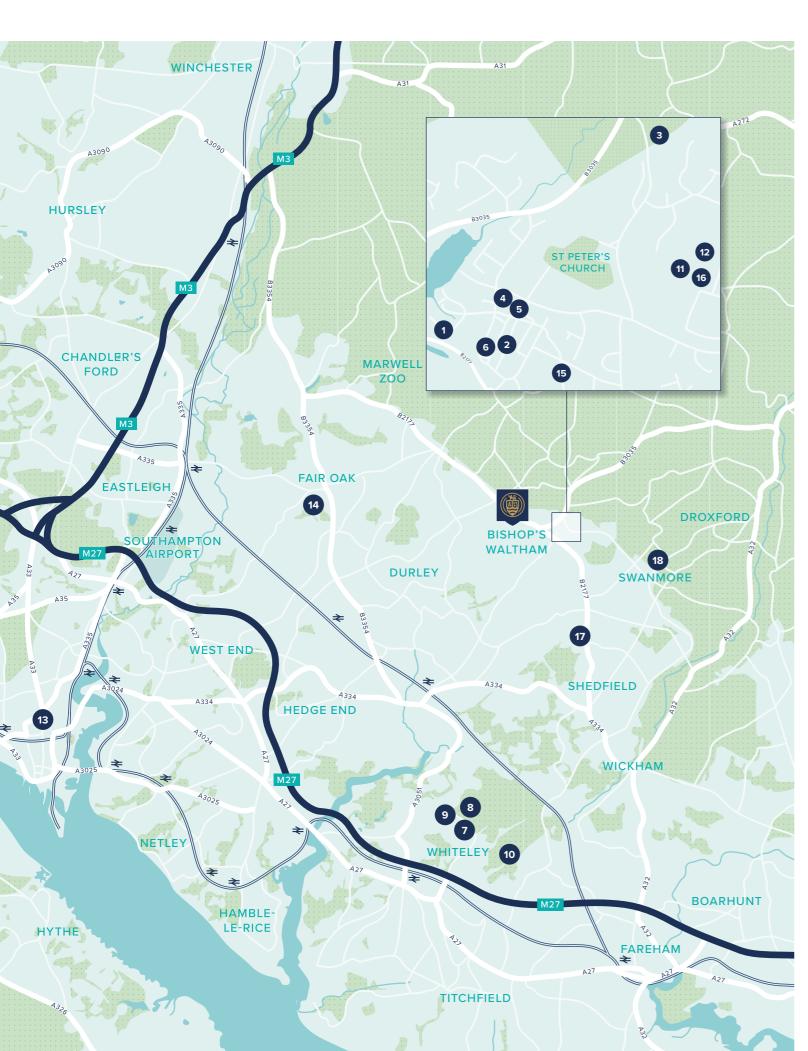

### On your doorstep

There is always something to enjoy, with good shops, places to eat and drink and leisure facilities all just a short walk or drive away.

- Budgens
- 2 Bishop's Waltham Post Office
- 3 DSX Fitness
- 4 Banks Bar Bistro
- 5 Lloyds Pharmacy
- 6 Barclays Bank
- 7 Whiteley Shopping Centre
- 8 Tesco Superstore
- 9 Cineworld
- 10 Skylark Golf and Country Club

### Education

Whether it's for younger or older members of the family, you will find the choice of learning facilities close to Albany Wood is excellent.

- 11 Bishop's Waltham Junior School
- 12 Bishop's Waltham Infant School
- Solent University, Southampton
- 14 The King's School
- 15 Bishop's Waltham Montessori School
- 16 Wessex Swim School
- Waltham Chase Pre-School
- Swanmore College

### Travel

Wherever you need to get to, the M27, M3 and two train stations are close by. Plus, you can fly to a large choice of destinations, thanks to two major airports being within reach.

Botley Train Station – 9 minute drive

Hedge End Train Station – 11 minute drive

Southampton Airport – 20 minute drive

Heathrow Airport – 1 hour drive

Albany Road, Bishops Waltham, Hampshire, SO32 1BY

For all enquiries please call

Nick Yan +852 9064 8554 n.yan@myproptech.com