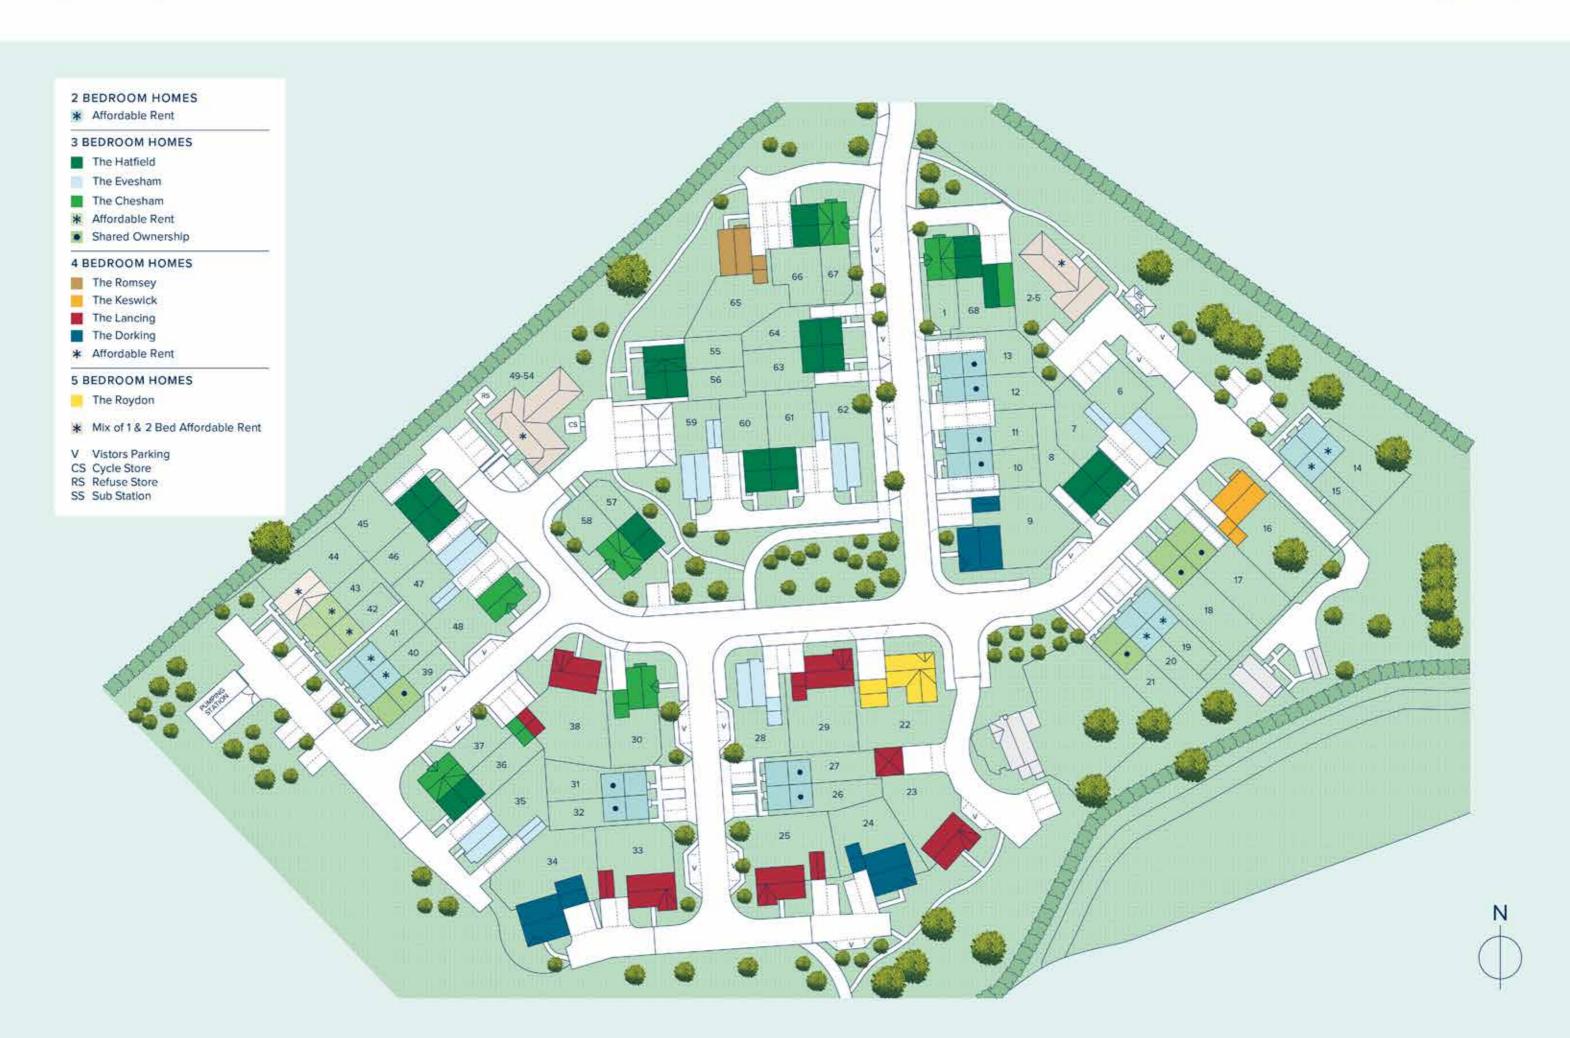

# **DEVELOPMENT PLAN**

An attractive collection of 3, 4 & 5 bedroom homes within the beautiful market town of Bishops Waltham, Hampshire.

### 3, 4 & 5 BEDROOM HOMES

### Development Map/Site Plan

Please note, the digital illustrations are for illustration purposes only and any may not accurately depict elevation materials, gradients, landscaping or street furniture. Whilst every effort has been made to ensure that the information in this site map is correct and accurate at the time of creation, it may be subject to change and Crest Nicholson reserves the right to amend the layout of the development. This site map does not in any way constitute or form any part of a contract of sale transfer or lease. Please ask a sales executive for further details. STU9879/January 2023.