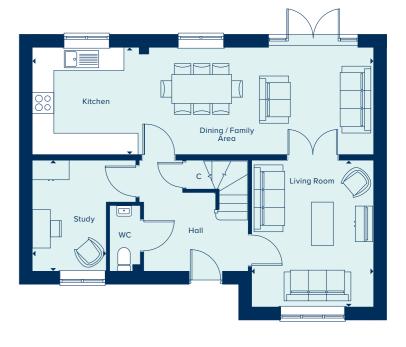

## THE LANCING

As you enter the Lancing, you are guaranteed a warm welcome. The entrance hall provides a sense of space that prevails throughout the house. The Living Room is similarly spacious and has the substantial benefit of natural light. The patio doors add to this sense of openness and provide direct access into the garden. Each of the four bedrooms is generously proportioned and the main bedroom has an en suite. With capacity for eight people across the four bedrooms, there's the opportunity to utilise a bedroom as a home office. Space, light and flexibility are the hallmarks of this house.

### **GROUND FLOOR**

| KITCHEN / DINING / FAMILY AREA |               |  |
|--------------------------------|---------------|--|
| 9.41m x 2.96m                  | 30'10" x 9'8" |  |
| LIVING ROOM                    |               |  |
| 4.05m x 3.37m                  | 13'3" x 11'0" |  |
| STUDY                          |               |  |
| 3.07m x 2.04m                  | 10'0" x 6'8"  |  |