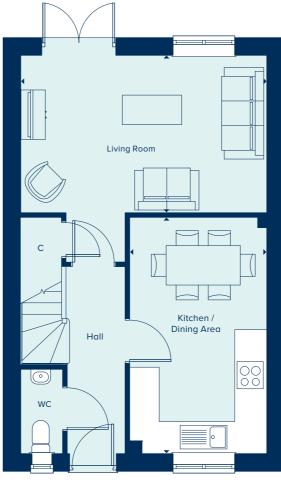

### **GROUND FLOOR**

# KITCHEN / DINING AREA 5.58m x 2.95m 18'4" x 9'8"

LIVING ROOM 5.58m x 2.89m 18'4" x 9'5"

### C Cupboard W Wardrobe

Please note, the digital illustrations are for illustration purposes only and any may not accurately depict elevation materials, gradients, landscaping or street furniture and may be subject to change. Whilst every effort has been made to ensure that the measurements and dimensions referred to in this brochure are an accurate reflection of the dimensions and measurements of the plots when built, the dimensions may vary from the measurements shown in the brochure save that any such variation shall be no greater than +/- 500 mm of the measurements referred to in the brochure. You are strongly advised, therefore, not to order any carpets, appliances or any other goods which depend on precise dimensions before carrying out an actual measurement within your reserved plot. Whilst every reasonable effort has been made to ensure that the information contained in this brochure is correct, it is designed specifically as a guide only and does not constitute or form any part of a contract of sale transfer or lease unless any point that you specifically want to rely on is confirmed in writing by Crest Nicholson and is referred to in the contract. Please ask a sales executive for further details. STU9879/January 2022.