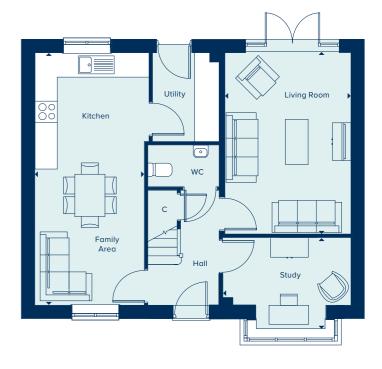

# THE DORKING

The Dorking is a spacious and flexible four-bedroom family home of high quality throughout. Spread over two-storeys, it offers ample living and entertaining spaces including a generous kitchen-dining area and a separate living room, both of which benefit from an abundance of natural light. A study allows for the option of providing a home-working space, or alternatively can be used as a snug or playroom. Upstairs, both the large main bedroom and guest bedroom have en suite bathrooms and two further bedrooms share a bathroom.

### GROUND FLOOR

| KITCHEN              |               |
|----------------------|---------------|
| 3.23m x 3.20m        | 10'7" x 10'6" |
| DINING / FAMILY AREA |               |
| 5.28m x 3.20m        | 17'4" x 10'6" |
| LIVING ROOM          |               |
| 4.94m x 3.56m        | 16'2" x 11'8" |
| STUDY                |               |
| 3.25m x 2.60m        | 10'8" x 8'6"  |