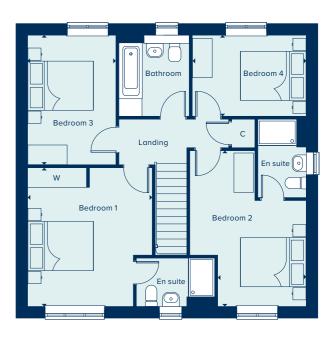

# THE DORKING

The Dorking is a spacious and flexible four-bedroom family home of high quality throughout. Spread over two-storeys, it offers ample living and entertaining spaces including a generous kitchen-dining area and a separate living room, both of which benefit from an abundance of natural light. A study allows for the option of providing a home-working space, or alternatively can be used as a snug or playroom. Upstairs, both the large main bedroom and guest bedroom have en suite bathrooms and two further bedrooms share a bathroom.

### FIRST FLOOR

3.48m x 2.48m

| BEDROOM 1     |                |
|---------------|----------------|
| 4.23m x 3.76m | 13'11" x 12'4" |
| BEDROOM 2     |                |
| 4.66m x 2.71m | 15'3" x 8'10"  |
| BEDROOM 3     |                |
| 3.96m x 2.70m | 13'0" x 8'10"  |
| BEDROOM 4     |                |

11'5" x 8'1"

C Cupboard W Wardrobe • Specification

Please note, the digital illustrations are for illustration purposes only and any may not accurately depict elevation materials, gradients, landscaping or street furniture and may be subject to change. Whilst every effort has been made to ensure that the measurements and dimensions referred to in this brochure are an accurate reflection of the dimensions and measurements of the plots when built, the dimensions may vary from the measurements shown in the brochure save that any such variation shall be no greater than +/- 50mm of the measurements referred to in the brochure. You are strongly advised, therefore, not to order any carpets, appliances or any other goods which depend on precise dimensions before carrying out an actual measurement within your reserved plot. Whilst every reasonable effort has been made to ensure that the information contained in this brochure is correct, it is designed specifically as a guide only and does not constitute or form any part of a contract of sale transfer or lease unless any point that you specifically want to rely on is confirmed in writing by Crest Nicholson and is referred to in the contract. Please ask a sales executive for further details. STU9879/January 2023.