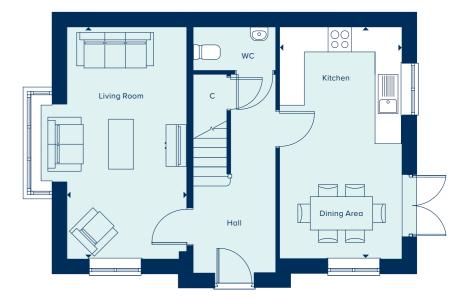

### **GROUND FLOOR**

| KITCHEN / DINING AREA |
|-----------------------|
|-----------------------|

| 4.78m x 2.77m | 15'8" x 9'1'  |
|---------------|---------------|
| LIVING ROOM   |               |
| 4 97m x 3 18m | 16'4" x 10'5" |