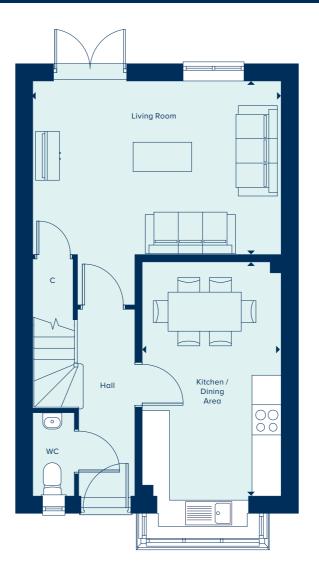

# THE CHESHAM

The Chesham is a generously sized three bedroom property. Inspired by tradition, it has a double-fronted layout and features an attractive bay window which, together with French doors, make this a beautifully bright property. A welcoming hallway leads to two spacious reception rooms: a kitchen-dining area and living room. The three bedrooms include a large main bedroom with an en suite. There is ample storage and quality fixtures and fittings throughout.

### **GROUND FLOOR**

# KITCHEN / DINING AREA 5.58m x 2.95m 18'4" x 9'8"

LIVING ROOM 5.58m x 2.89m 18'4" x 9'5"