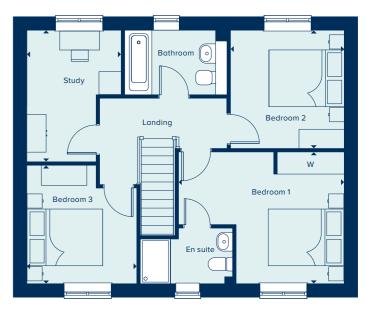

## THE LANCING

As you enter the Lancing, you are guaranteed a warm welcome. The entrance hall provides a sense of space that prevails throughout the house. The Living Room is similarly spacious and has the substantial benefit of natural light. The patio doors add to this sense of openness and provide direct access into the garden. Each of the four bedrooms is generously proportioned and the main bedroom has an en suite. With capacity for eight people across the four bedrooms, there's the opportunity to utilise a bedroom as a home office. Space, light and flexibility are the hallmarks of this house.

### FIRST FLOOR

| BEDROOM 1     |               |
|---------------|---------------|
| 4.10m x 3.37m | 13'5" x 11'0" |
| BEDROOM 2     |               |
| 3.45m x 3.14m | 11'4" x 10'3" |
| BEDROOM 3     |               |
| 3.39m x 2.96m | 11'1" x 9'8"  |
| BEDROOM 4     |               |
| 2.94m x 2.82m | 9'8" x 9'3"   |