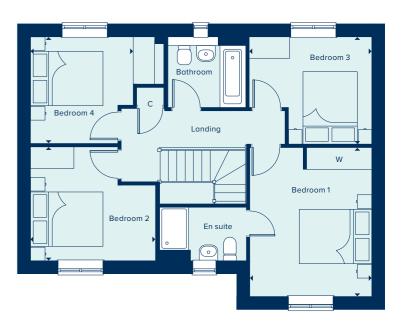

### FIRST FLOOR

| BEDROOM 1     |               |
|---------------|---------------|
| 1.35m x 3.49m | 14'3"x 11'5"  |
| BEDROOM 2     |               |
| 3.13m x 3.01m | 9'10" x 10'3" |
| BEDROOM 3     |               |
| 3.12m x 2.91m | 10'3"x 9'6"   |
| STUDY         |               |
| 3.50m x 2.50m | 11'5"x 8'2"   |

C Cupboard W Wardrobe • Specification

Please note, the digital illustrations are for illustration purposes only and any may not accurately depict elevation materials, gradients, landscaping or street furniture and may be subject to change. Whilst every effort has been made to ensure that the measurements and dimensions referred to in this brochure are an accurate reflection of the dimensions and measurements of the plots when built, the dimensions may vary from the measurements shown in the brochure save that any such variation shall be no greater than +/- 50mm of the measurements referred to in the brochure. You are strongly advised, therefore, not to order any carpets, appliances or any other goods which depend on precise dimensions before carrying out an actual measurement within your reserved plot. Whilst every reasonable effort has been made to ensure that the information contained in this brochure is correct, it is designed specifically as a guide only and does not constitute or form any part of a contract of sale transfer or lease unless any point that you specifically want to rely on is confirmed in writing by Crest Nicholson and is referred to in the contract. Please ask a sales executive for further details. STU9879/January 2023.