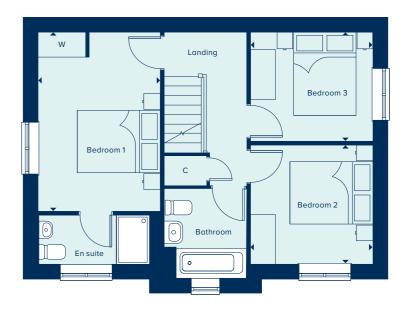

### FIRST FLOOR

| BEDROOM 1     |             |
|---------------|-------------|
| 2.73m x 2.73m | 9'0" x 8'11 |
| BEDROOM 2     |             |
| 2.89m x 2.74m | 9'6" x 9'0  |
| BEDROOM 3     |             |
| 3 21m v 2 15m | 10'6" x 7'0 |

### C Cupboard W Wardrobe

Please note, the digital illustrations are for illustration purposes only and any may not accurately depict elevation materials, gradients, landscaping or street furniture and may be subject to change. Whilst every effort has been made to ensure that the measurements and dimensions referred to in this brochure are an accurate reflection of the dimensions and measurements of the plots when built, the dimensions may vary from the measurements shown in the brochure save that any such variation shall be no greater than +/- 50mm of the measurements referred to in the brochure. You are strongly advised, therefore, not to order any carpets, appliances or any other goods which depend on precise dimensions before carrying out an actual measurement within your reserved plot. Whilst every reasonable effort has been made to ensure that the information contained in this brochure is correct, it is designed specifically as a guide only and does not constitute or form any part of a contract of sale transfer or lease unless any point that you specifically want to rely on is confirmed in writing by Crest Nicholson and is referred to in the contract. Please ask a sales executive for further details. STU9879/January 2022.