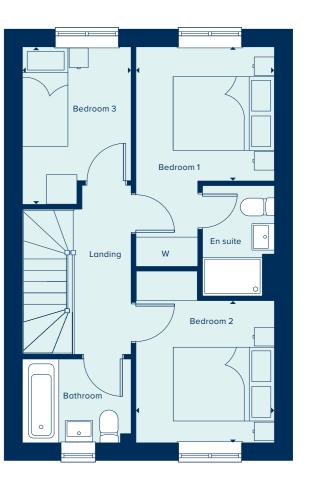

### FIRST FLOOR

| BEDROOM 1     |              |
|---------------|--------------|
| 4.31m x 2.95m | 14'1" x 9'8" |
| BEDROOM 2     |              |
| 2.95m x 2.87m | 9'8" x 9'5"  |
| BEDROOM 3     |              |
| 2.95m x 2.63m | 9'8" x 8'7"  |

### C Cupboard W Wardrobe

Please note, the digital illustrations are for illustration purposes only and any may not accurately depict elevation materials, gradients, landscaping or street furniture and may be subject to change. Whilst every effort has been made to ensure that the measurements and dimensions referred to in this brochure are an accurate reflection of the dimensions and measurements of the plots when built, the dimensions may vary from the measurements shown in the brochure save that any such variation shall be no greater than +/- 500 mm of the measurements referred to in the brochure. You are strongly advised, therefore, not to order any carpets, appliances or any other goods which depend on precise dimensions before carrying out an actual measurement within your reserved plot. Whilst every reasonable effort has been made to ensure that the information contained in this brochure is correct, it is designed specifically as a guide only and does not constitute or form any part of a contract of sale transfer or lease unless any point that you specifically want to rely on is confirmed in writing by Crest Nicholson and is referred to in the contract. Please ask a sales executive for further details. STU9879/January 2022.