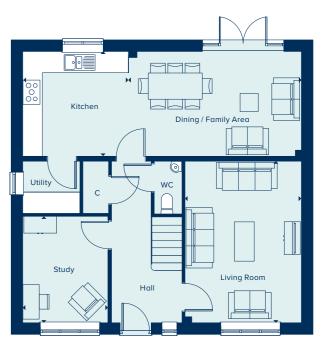

### GROUND FLOOR

| KITCHEN              |               |
|----------------------|---------------|
| 3.23m x 3.20m        | 10'7" x 10'6" |
| DINING / FAMILY AREA |               |
| 5.28m x 3.20m        | 17'4" x 10'6" |
| LIVING ROOM          |               |
| 4.94m x 3.56m        | 16'2" x 11'8" |
| STUDY                |               |
| 3.25m x 2.60m        | 10'8" x 8'6"  |

### FIRST FLOOR

3.48m x 2.48m

| BEDROOM 1     |                |
|---------------|----------------|
| 4.23m x 3.76m | 13'11" x 12'4" |
| BEDROOM 2     |                |
| 4.66m x 2.71m | 15'3" x 8'10"  |
| BEDROOM 3     |                |
| 3.96m x 2.70m | 13'0" x 8'10"  |
| BEDROOM 4     |                |

11'5" x 8'1"

C Cupboard W Wardrobe • Specification

Please note, the digital illustrations are for illustration purposes only and any may not accurately depict elevation materials, gradients, landscaping or street furniture and may be subject to change. Whilst every effort has been made to ensure that the measurements and dimensions referred to in this brochure are an accurate reflection of the dimensions and measurements of the plots when built, the dimensions may vary from the measurements shown in the brochure save that any such variation shall be no greater than +/- 50mm of the measurements referred to in the brochure. You are strongly advised, therefore, not to order any carpets, appliances or any other goods which depend on precise dimensions before carrying out an actual measurement within your reserved plot. Whilst every reasonable effort has been made to ensure that the information contained in this brochure is correct, it is designed specifically as a guide only and does not constitute or form any part of a contract of sale transfer or lease unless any point that you specifically want to rely on is confirmed in writing by Crest Nicholson and is referred to in the contract. Please ask a sales executive for further details. STU9879/January 2023.