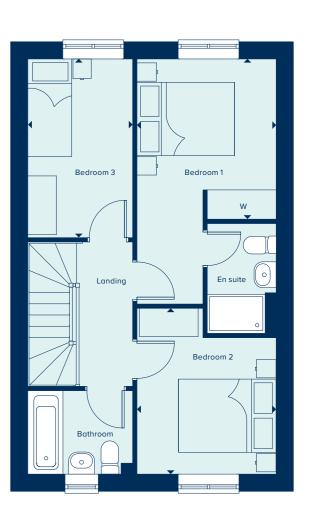

# THE CHESHAM

The Chesham is a generously sized three bedroom property. Inspired by tradition, it has a double-fronted layout and features an attractive bay window which, together with French doors, make this a beautifully bright property. A welcoming hallway leads to two spacious reception rooms: a kitchen-dining area and living room. The three bedrooms include a large main bedroom with an en suite. There is ample storage and quality fixtures and fittings throughout.

### FIRST FLOOR

| BEDROOM 1     |              |
|---------------|--------------|
| 4.31m x 2.95m | 14'1" x 9'8" |
| BEDROOM 2     |              |
| 2.95m x 2.87m | 9'8" x 9'5"  |
| BEDROOM 3     |              |
| 2.95m x 2.63m | 9'8" x 8'7"  |

### C Cupboard W Wardrobe

Please note, the digital illustrations are for illustration purposes only and any may not accurately depict elevation materials, gradients, landscaping or street furniture and may be subject to change. Whilst every effort has been made to ensure that the measurements and dimensions referred to in this brochure are an accurate reflection of the dimensions and measurements of the plots when built, the dimensions may vary from the measurements shown in the brochure save that any such variation shall be no greater than +/- 500 mm of the measurements referred to in the brochure. You are strongly advised, therefore, not to order any carpets, appliances or any other goods which depend on precise dimensions before carrying out an actual measurement within your reserved plot. Whilst every reasonable effort has been made to ensure that the information contained in this brochure is correct, it is designed specifically as a guide only and does not constitute or form any part of a contract of sale transfer or lease unless any point that you specifically want to rely on is confirmed in writing by Crest Nicholson and is referred to in the contract. Please ask a sales executive for further details. STU9879/January 2022.